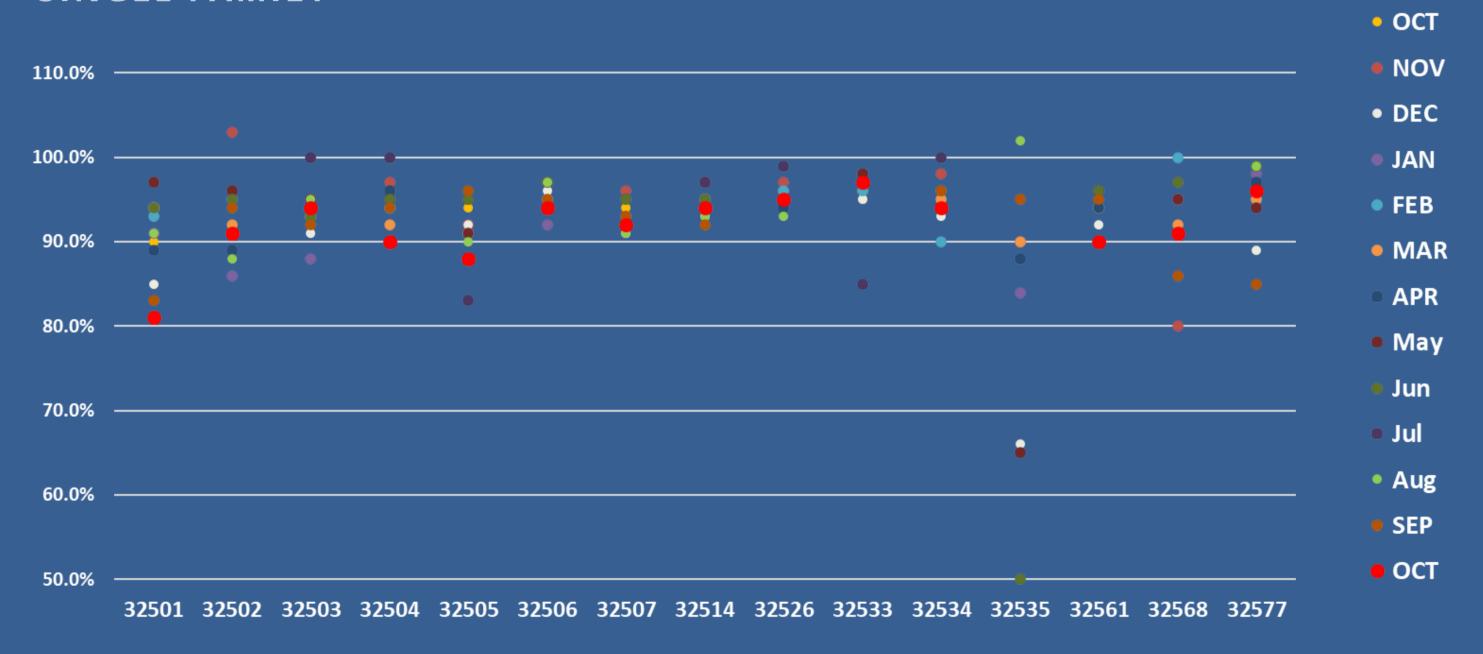

# AVERAGE PERCENTAGE OF SOLD VS. LIST PRICE

SINGLE FAMILY & CONDO UNITS

THE FOLLOWING SLIDES DISPLAY THE *AVERAGE* PERCENTAGE OF SALE PRICE TO ORIGINAL LIST PRICE OF SINGLE-FAMILY AND CONDO UNITS BY ZIP CODE FOR THE MONTH OF OCTOBER 2024 FOR ESCAMBIA AND SANTA ROSA COUNTIES. DISTRESSED PROPERTIES ARE NOT INCLUDED.

IF NO MARKER SHOWS FOR ANY GIVEN MONTH, NO SALES WERE REPORTED IN THAT ZIP CODE FOR THAT MONTH.

#### ESCAMBIA COUNTY

### AVERAGE LIST TO SALE PRICE SINGLE FAMILY