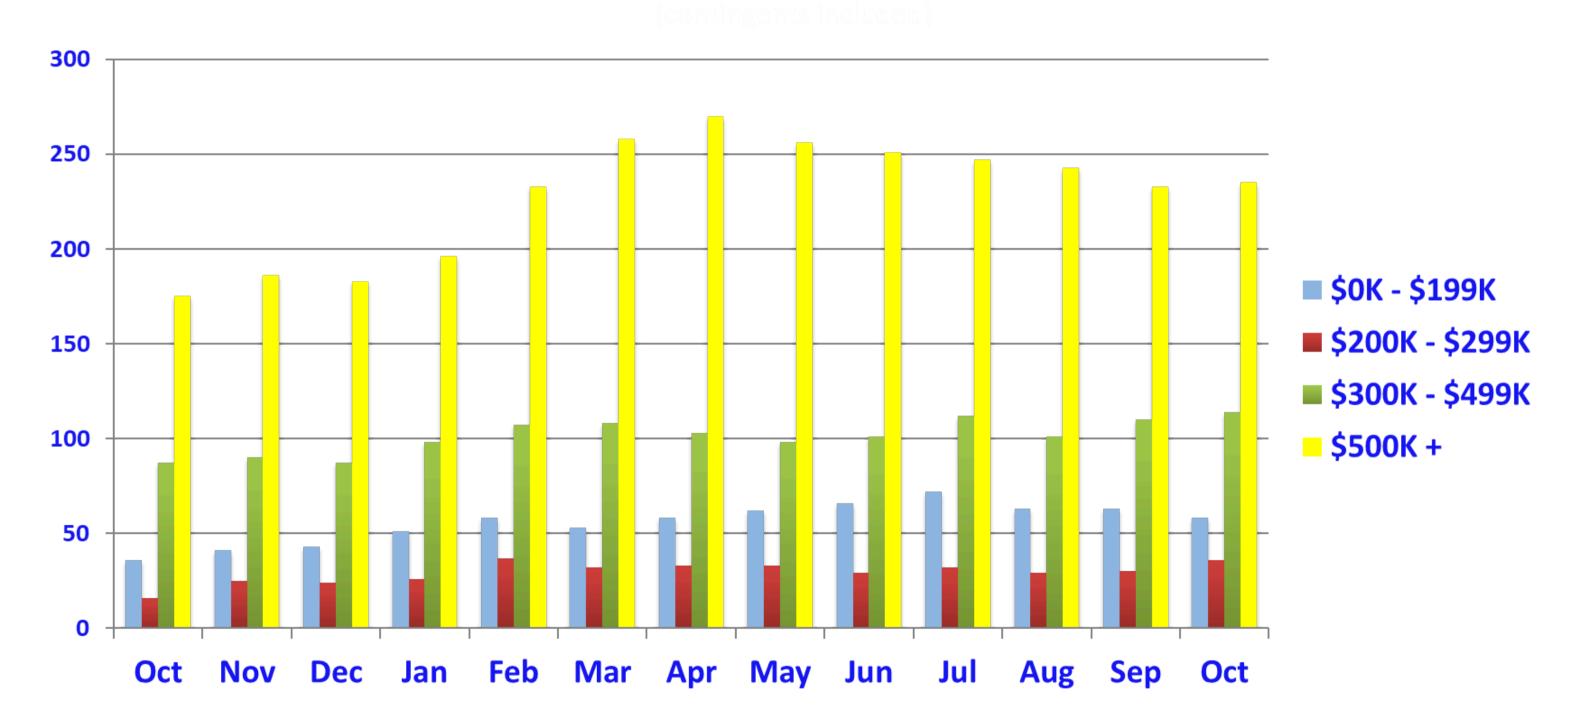

WHICH REMAINED VIRTUALLY THE SAME AS THE PRIOR MONTH.
- OCTOBER PENDING SALES WERE DOWN 12% COMPARED TO SEPTEMBER AND WERE DOWN 12% COMPARED TO LAST OCTOBER.

#### **QUARTERLY SALES**

2017 - 2024



#### MONTHLY SALES

RESIDENTIAL & CONDO COMBINED | 2021 - 2024 OCTOBER 2023: 701 | OCTOBER 2024: 781



#### MEDIAN SALE PRICE

OCTOBER 2023: \$307K | OCTOBER 2024: \$310K



### AVERAGE MEDIAN DAYS ON MARKET

BY PRICE RANGE / PROPERTY TYPE



#### SALES BY PRICE RANGE

#### **RESIDENTIAL & CONDO**



#### NEW LISTINGS BY MONTH

#### RESIDENTIAL

OCTOBER 2023: 969 OCTOBER 2024: 747



#### CONDO

OCTOBER 2023: 82 OCTOBER 2024: 34



## S/FAMINVENTORY BY PRICE INCLUDING CONTINGENTS



## S/FAM INVENTORY HISTORY INCLUDING CONTINGENTS



#### CONDO INVENTORY BY PRICE

**INCLUDING CONTINGENTS** 



#### CONDO INVENTORY HISTORY

**INCLUDING CONTINGENTS** 



Oct Nov Dec Jan Feb Mar Apr May Jun Jul Aug Sep Oct

# AVERAGE PERCENTAGE OF SOLD VS. LIST PRICE

SINGLE FAMILY & CONDO UNITS

THE FOLLOWING SLIDES DISPLAY THE *AVERAGE* PERCENTAGE OF SALE PRICE TO ORIGINAL LIST PRICE OF SINGLE-FAMILY AND CONDO UNITS BY ZIP CODE FOR THE MONTH OF OCTOBER 2024 FOR ESCAMBIA AND SANTA ROSA COUNTIES. DISTRESSED PROPERTIES ARE NOT INCLUDED.

IF NO MARKER SHOWS FOR ANY GIVEN MONTH, NO SALES WERE REPORTED IN THAT ZIP CODE FOR THAT MONTH.

#### ESCAMBIA COUNTY

### AVERAGE LIST TO SALE PRICE SINGLE FAMILY



#### SANTA ROSA COUNTY

### AVERAGE LIST TO SALE PRICE SINGLE FAMILY



#### ESCAMBIA COUNTY

### AVERAGE LIST TO SALE PRICE CONDOMINIUMS



OCT

#### SANTA ROSA COUNTY

#### AVERAGE LIST TO SALE PRI