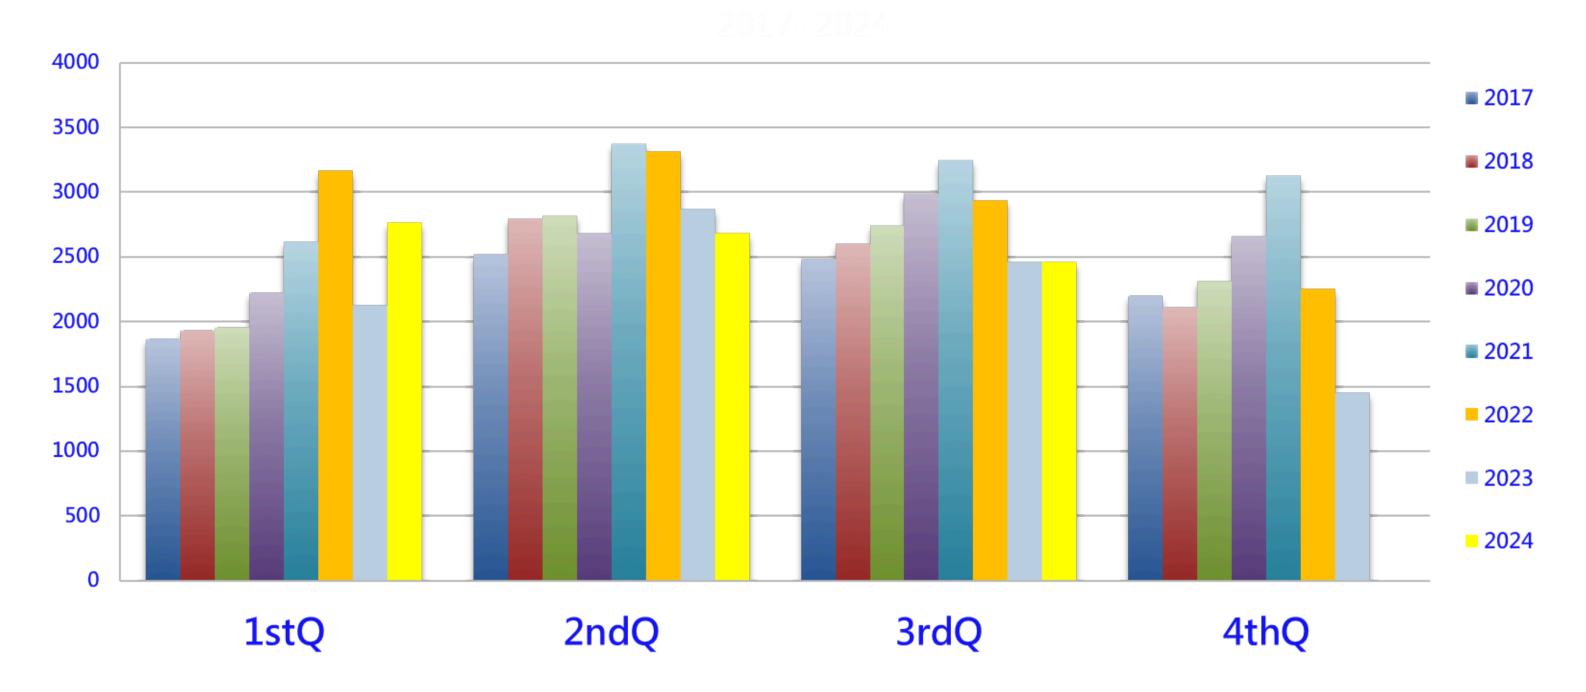

#### MONTHLY SALES

RESIDENTIAL & CONDO COMBINED | 2021 - 2024 OCTOBER 2023: 701 | OCTOBER 2024: 781