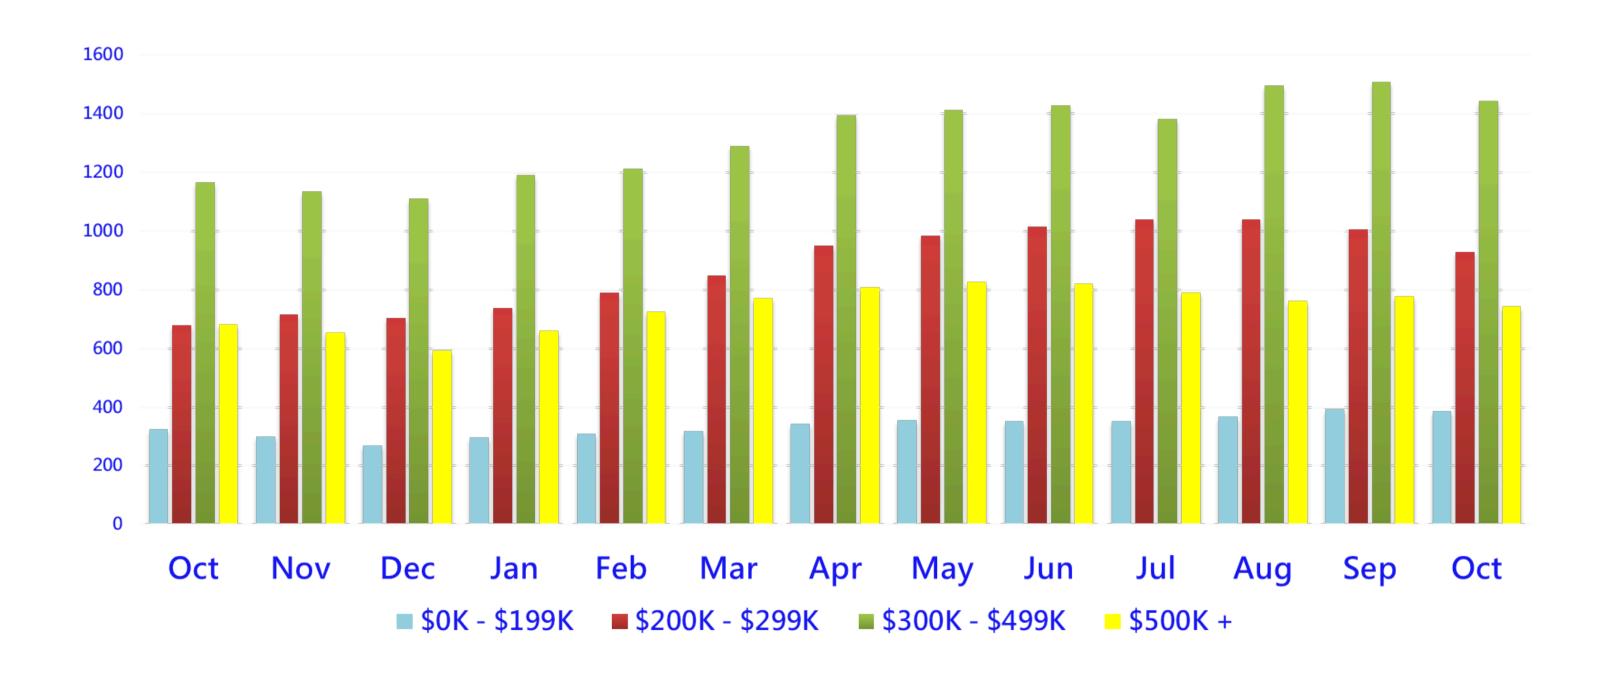

ABOVE THAT NUMBER AND HALF WERE BELOW.
- SALES IN OCTOBER IMPROVED IN ALL PRICE RANGES EXCEPT FOR THE UPPERMOST, WHICH REMAINED VIRTUALLY THE SAME AS THE PRIOR MONTH.
- OCTOBER PENDING SALES WERE DOWN 12% COMPARED TO SEPTEMBER AND WERE DOWN 12% COMPARED TO LAST OCTOBER.

#### **QUARTERLY SALES**

2017 - 2024



#### MONTHLY SALES

RESIDENTIAL & CONDO COMBINED | 2021 - 2024 OCTOBER 2023: 701 | OCTOBER 2024: 781



#### MEDIAN SALE PRICE

OCTOBER 2023: \$307K | OCTOBER 2024: \$310K



### AVERAGE MEDIAN DAYS ON MARKET

BY PRICE RANGE / PROPERTY TYPE



#### SALES BY PRICE RANGE

#### **RESIDENTIAL & CONDO**



#### NEW LISTINGS BY MONTH

#### RESIDENTIAL

OCTOBER 2023: 969 OCTOBER 2024: 747



#### CONDO

OCTOBER 2023: 82 OCTOBER 2024: 34



## S/FAMINVENTORY BY PRICE INCLUDING CONTINGENTS



## S/FAM INVENTORY HISTORY INCLUDING CONTINGENTS



#### CONDO INVENTORY BY PRICE

**INCLUDING CONTINGENTS** 



#### CONDO INVENTORY HISTORY

**INCLUDING CONTINGENTS** 



Oct Nov Dec Jan Feb Mar Apr May Jun Jul Aug Sep Oct

# AVERAGE PERCENTAGE OF SOLD VS. LIST PRICE

SINGLE FAMILY & CONDO UNITS

THE FOLLOWING SLIDES DISPLAY THE *AVERAGE* PERCENTAGE OF SALE PRICE TO ORIGINAL LIST PRICE OF SINGLE-FAMILY AND CONDO UNITS BY ZIP CODE FOR THE MONTH OF OCTOBER 2024 FOR ESCAMBIA AND SANTA ROSA COUNTIES. DISTRESSED PROPERTIES ARE NOT INCLUDED.

IF NO MARKER SHOWS FOR ANY GIVEN MONTH, NO SALES WERE REPORTED IN THAT ZIP CODE FOR THAT MONTH.

#### ESCAMBIA COUNTY

### AVERAGE LIST TO SALE PRICE SINGLE FAMILY



#### SANTA ROSA COUNTY

### AVERAGE LIST TO SALE PRICE SINGLE FAMILY



#### ESCAMBIA