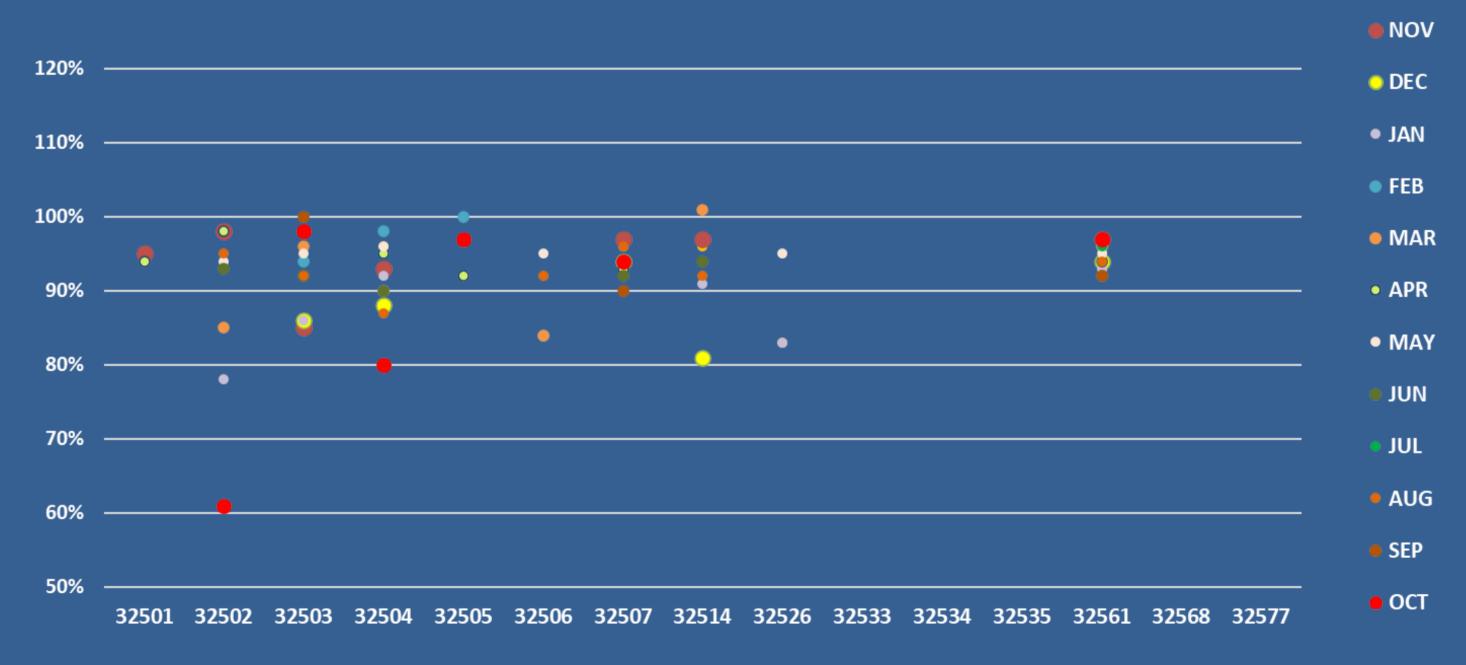

# AVERAGE PERCENTAGE OF SOLD VS. LIST PRICE

SINGLE FAMILY & CONDO UNITS

THE FOLLOWING SLIDES DISPLAY THE *AVERAGE* PERCENTAGE OF SALE PRICE TO ORIGINAL LIST PRICE OF SINGLE-FAMILY AND CONDO UNITS BY ZIP CODE FOR THE MONTH OF OCTOBER 2024 FOR ESCAMBIA AND SANTA ROSA COUNTIES. DISTRESSED PROPERTIES ARE NOT INCLUDED.

IF NO MARKER SHOWS FOR ANY GIVEN MONTH, NO SALES WERE REPORTED IN THAT ZIP CODE FOR THAT MONTH.

#### ESCAMBIA COUNTY

### AVERAGE LIST TO SALE PRICE CONDOMINIUMS

OCT