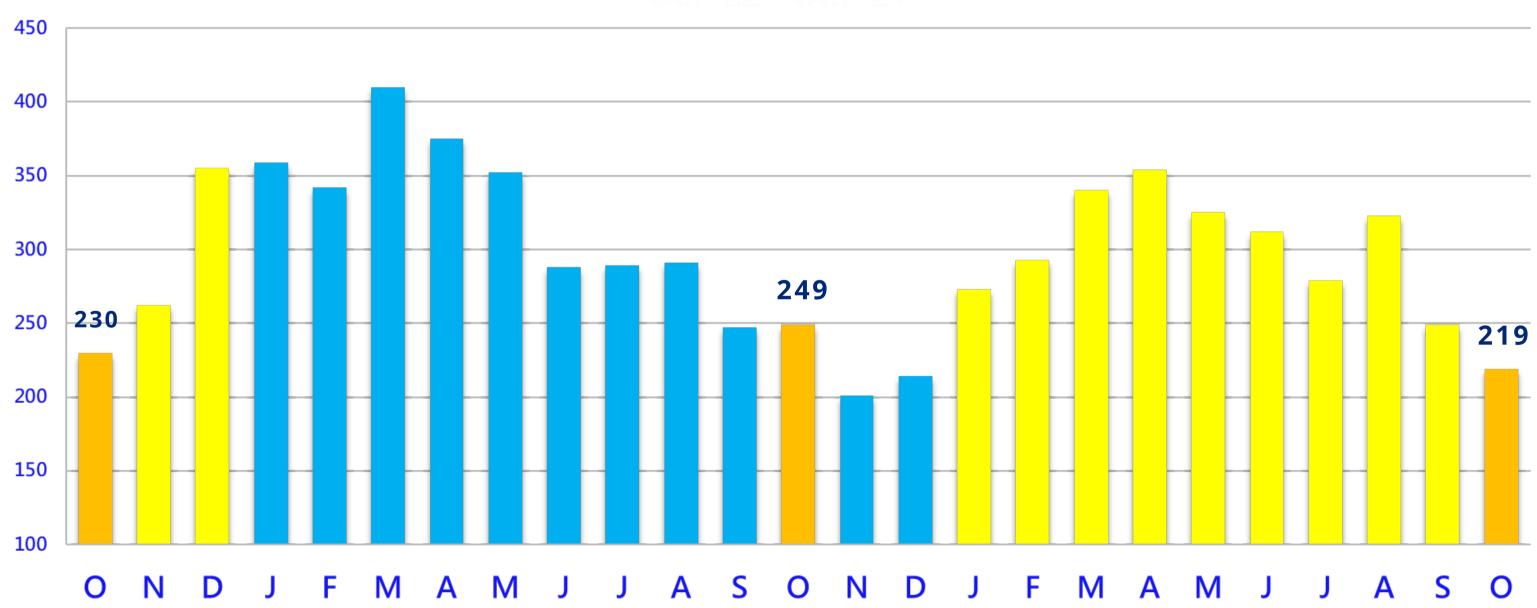

#### PENDING SALES

OCTOBER 2022 - OCTOBER 2024

PENSACOLA ASSOCIATION OF REALTORS®