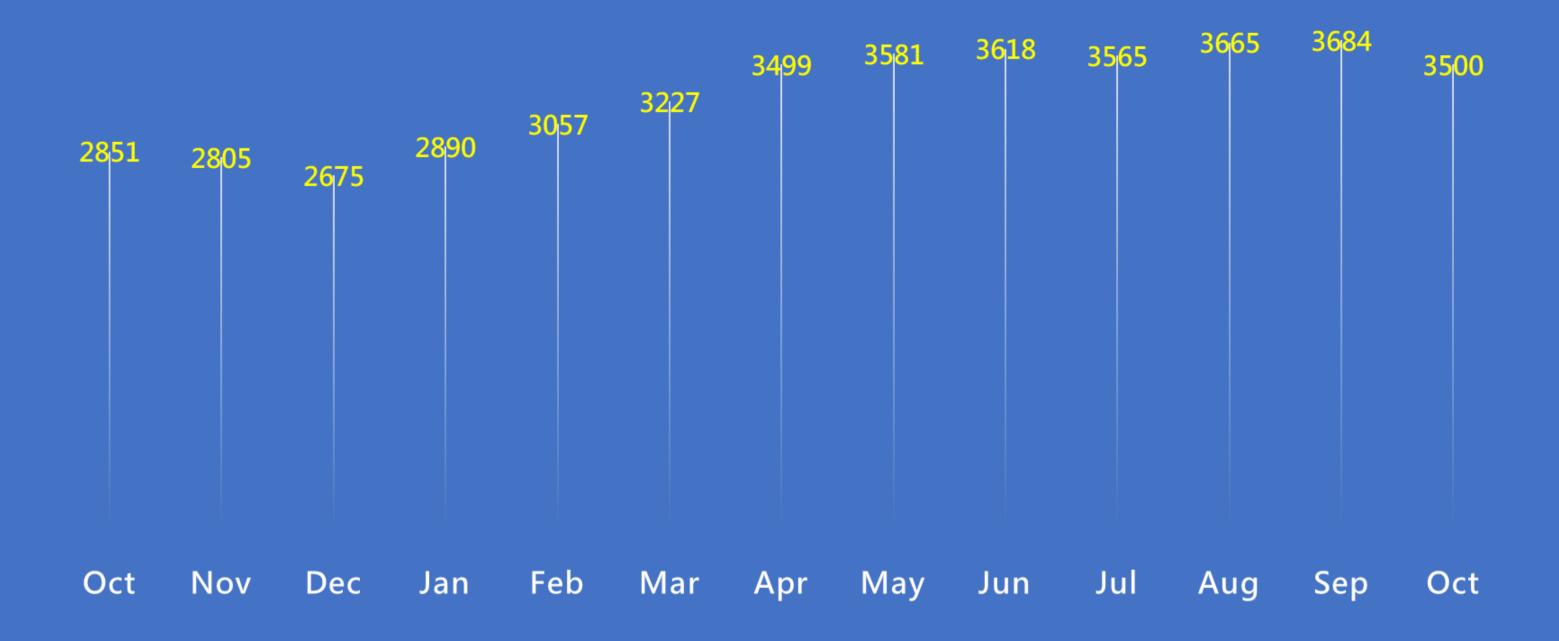

TOBER IMPROVED IN ALL PRICE RANGES EXCEPT FOR THE UPPERMOST, WHICH REMAINED VIRTUALLY THE SAME AS THE PRIOR MONTH.
- OCTOBER PENDING SALES WERE DOWN 12% COMPARED TO SEPTEMBER AND WERE DOWN 12% COMPARED TO LAST OCTOBER.

#### **QUARTERLY SALES**

2017 - 2024



#### MONTHLY SALES

RESIDENTIAL & CONDO COMBINED | 2021 - 2024 OCTOBER 2023: 701 | OCTOBER 2024: 781



#### MEDIAN SALE PRICE

OCTOBER 2023: \$307K | OCTOBER 2024: \$310K



### AVERAGE MEDIAN DAYS ON MARKET

BY PRICE RANGE / PROPERTY TYPE



#### SALES BY PRICE RANGE

#### **RESIDENTIAL & CONDO**



#### NEW LISTINGS BY MONTH

#### RESIDENTIAL

OCTOBER 2023: 969 OCTOBER 2024: 747



#### CONDO

OCTOBER 2023: 82 OCTOBER 2024: 34



## S/FAMINVENTORY BY PRICE INCLUDING CONTINGENTS



## S/FAM INVENTORY HISTORY INCLUDING CONTINGENTS



#### CONDO INVENTORY BY PRICE

**INCLUDING CONTINGENTS** 



#### CONDO INVENTORY HISTORY

**INCLUDING CONTINGENTS** 



Oct Nov Dec Jan Feb Mar Apr May Jun Jul Aug Sep Oct

# AVERAGE PERCENTAGE OF SOLD VS. LIST PRICE

SINGLE FAMILY & CONDO UNITS

THE FOLLOWING SLIDES DISPLAY THE *AVERAGE* PERCENTAGE OF SALE PRICE TO ORIGINAL LIST PRICE OF SINGLE-FAMILY AND CONDO UNITS BY ZIP CODE FOR THE MONTH OF OCTOBER 2024 FOR ESCAMBIA AND SANTA ROSA COUNTIES. DISTRESSED PROPERTIES ARE NOT INCLUDED.

IF NO MARKER SHOWS FOR ANY GIVEN MONTH, NO SALES WERE REPORTED IN THAT ZIP CODE FOR THAT MONTH.

#### ESCAMBIA COUNTY

### AVERAGE LIST TO SALE PRICE SINGLE FAMILY



#### SANTA ROSA COUNTY

### AVERAGE LIST TO SALE PRICE SINGLE FAMILY



#### ESCAMBIA COUNTY

### AVERAGE LIST TO SALE PRICE CONDOMINIUMS