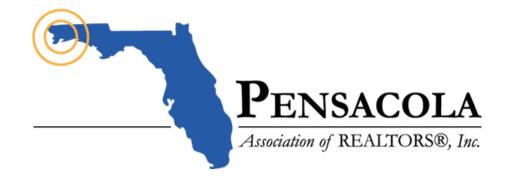

## MARKET SNAPSHOT

OCTOBER 2024

PENSACOLA ASSOCIATION OF REALTORS®

#### OCTOBER MARKET HIGHLIGHTS

- OCTOBER SALES IMPROVED 10% OVER SEPTEMBER AND NEARLY 12% OVER THE SAME MONTH LAST YEAR.
- TO PRESENT A MORE ACCURATE REPRESENTATION OF BOTH PROPERTY TYPES AND PRICE RANGES, DOM ARE NOW SHOWN IN AVERAGE AND MEDIAN TOTALS. MEDIAN MEANS HALF OF THE SALES WERE ON THE MARKET ABOVE THAT NUMBER AND HALF WERE BELOW.
- SALES IN OCTOBER IMPROVED IN ALL PRICE RANGES EXCEPT FOR THE UPPERMOST, WHICH REMAINED VIRTUALLY THE SAME AS THE PRIOR MONTH.
- OCTOBER PENDING SALES WERE DOWN 12% COMPARED TO SEPTEMBER AND WERE DOWN 12% COMPARED TO LAST OCTOBER.

#### **QUARTERLY SALES**

2017 - 2024



#### MONTHLY SALES

RESIDENTIAL & CONDO COMBINED | 2021 - 2024 OCTOBER 2023: 701 | OCTOBER 2024: 781



#### M