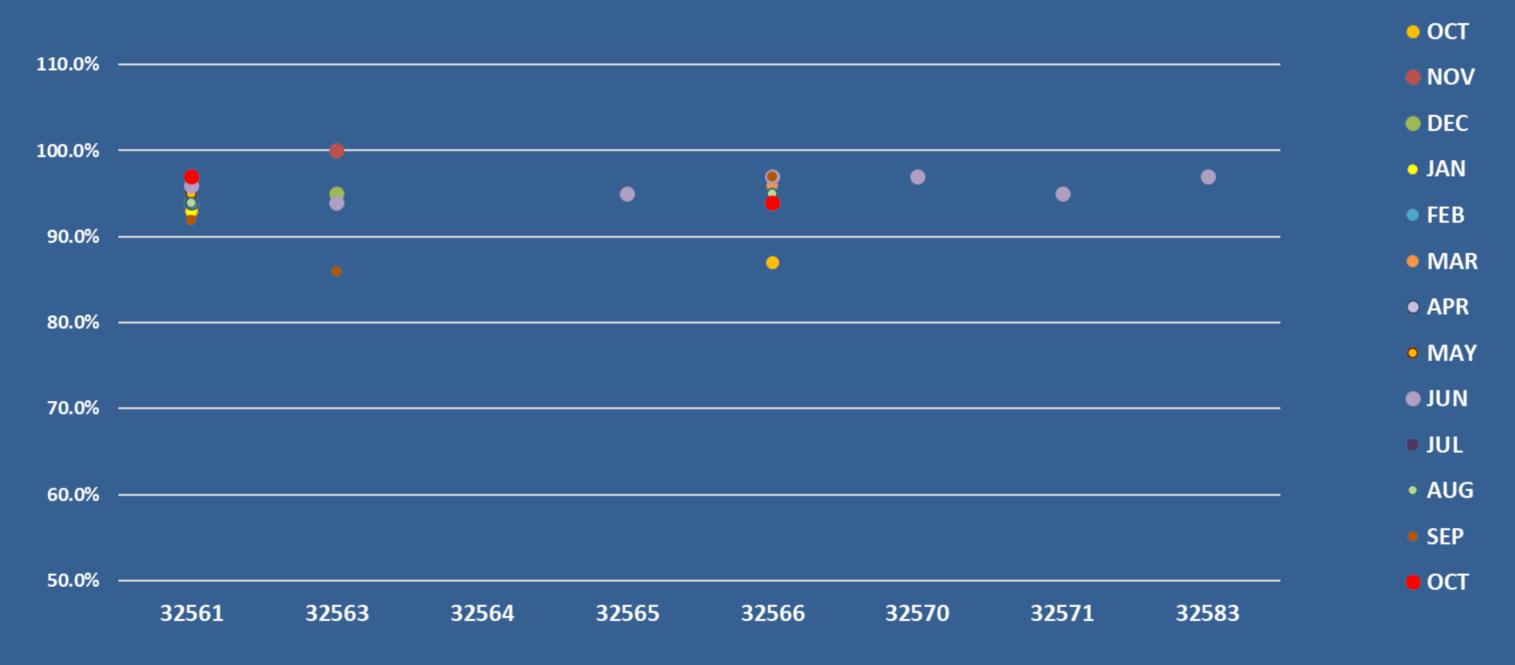

# AVERAGE PERCENTAGE OF SOLD VS. LIST PRICE

SINGLE FAMILY & CONDO UNITS

THE FOLLOWING SLIDES DISPLAY THE *AVERAGE* PERCENTAGE OF SALE PRICE TO ORIGINAL LIST PRICE OF SINGLE-FAMILY AND CONDO UNITS BY ZIP CODE FOR THE MONTH OF OCTOBER 2024 FOR ESCAMBIA AND SANTA ROSA COUNTIES. DISTRESSED PROPERTIES ARE NOT INCLUDED.

IF NO MARKER SHOWS FOR ANY GIVEN MONTH, NO SALES WERE REPORTED IN THAT ZIP CODE FOR THAT MONTH.

#### SANTA ROSA COUNTY

#### AVERAGE LIST TO SALE PRICE CONDOMINIUMS