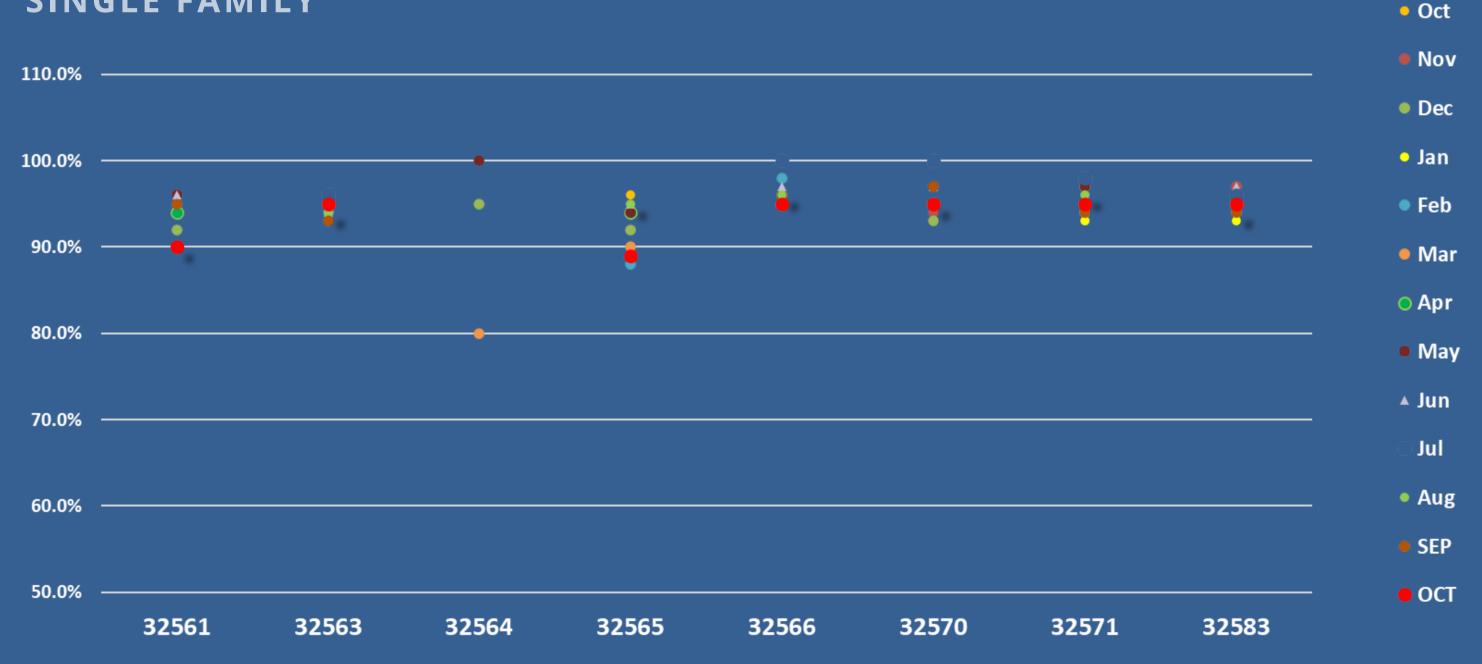

# AVERAGE PERCENTAGE OF SOLD VS. LIST PRICE

SINGLE FAMILY & CONDO UNITS

THE FOLLOWING SLIDES DISPLAY THE *AVERAGE* PERCENTAGE OF SALE PRICE TO ORIGINAL LIST PRICE OF SINGLE-FAMILY AND CONDO UNITS BY ZIP CODE FOR THE MONTH OF OCTOBER 2024 FOR ESCAMBIA AND SANTA ROSA COUNTIES. DISTRESSED PROPERTIES ARE NOT INCLUDED.

IF NO MARKER SHOWS FOR ANY GIVEN MONTH, NO SALES WERE REPORTED IN THAT ZIP CODE FOR THAT MONTH.

#### SANTA ROSA COUNTY

### AVERAGE LIST TO SALE PRICE SINGLE FAMILY