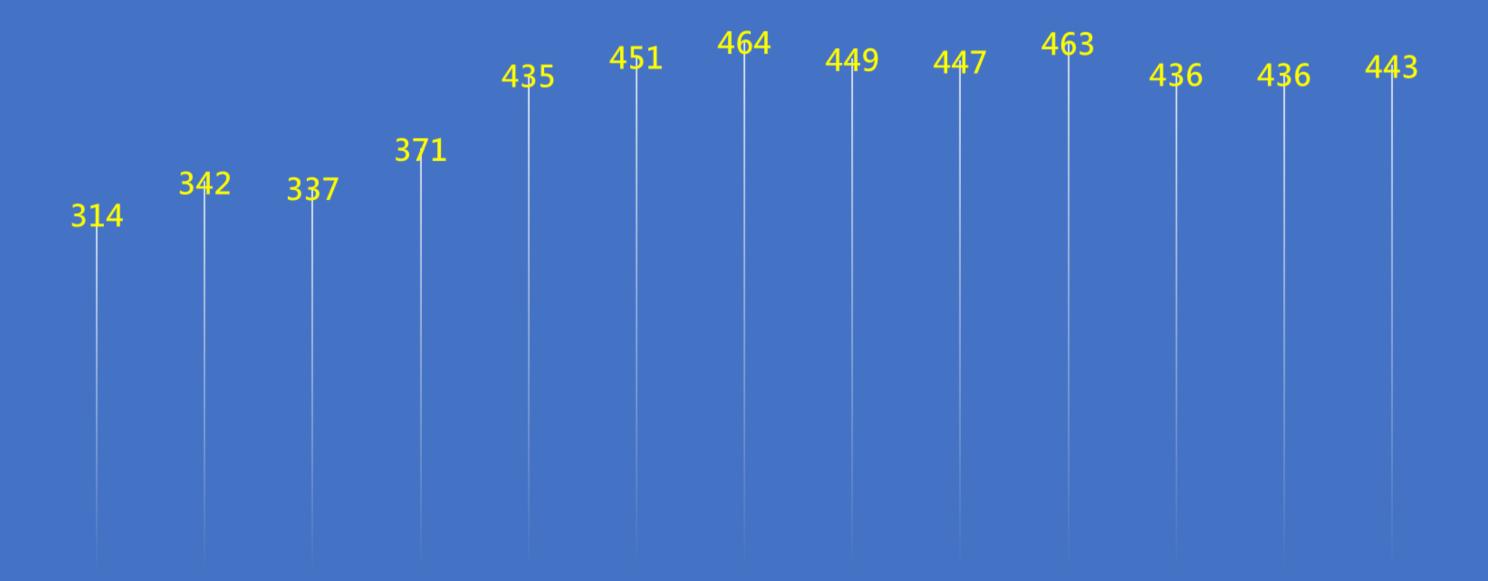

BER PENDING SALES WERE DOWN 12% COMPARED TO SEPTEMBER AND WERE DOWN 12% COMPARED TO LAST OCTOBER.

#### **QUARTERLY SALES**

2017 - 2024



#### MONTHLY SALES

RESIDENTIAL & CONDO COMBINED | 2021 - 2024 OCTOBER 2023: 701 | OCTOBER 2024: 781



#### MEDIAN SALE PRICE

OCTOBER 2023: \$307K | OCTOBER 2024: \$310K



### AVERAGE MEDIAN DAYS ON MARKET

BY PRICE RANGE / PROPERTY TYPE



#### SALES BY PRICE RANGE

#### **RESIDENTIAL & CONDO**



#### NEW LISTINGS BY MONTH

#### RESIDENTIAL

OCTOBER 2023: 969 OCTOBER 2024: 747



#### CONDO

OCTOBER 2023: 82 OCTOBER 2024: 34



## S/FAMINVENTORY BY PRICE INCLUDING CONTINGENTS



## S/FAM INVENTORY HISTORY INCLUDING CONTINGENTS



#### CONDO INVENTORY BY PRICE

**INCLUDING CONTINGENTS** 



#### CONDO INVENTORY HISTORY

**INCLUDING CONTINGENTS** 



Oct Nov Dec Jan Feb Mar Apr May Jun Jul Aug Sep Oct

# AVERAGE PERCENTAGE OF SOLD VS. LIST PRICE

SINGLE FAMILY & CONDO UNITS

THE FOLLOWING SLIDES DISPLAY THE *AVERAGE* PERCENTAGE OF SALE PRICE TO ORIGINAL LIST PRICE OF SINGLE-FAMILY AND CONDO UNITS BY ZIP CODE FOR THE MONTH OF OCTOBER 2024 FOR ESCAMBIA AND SANTA ROSA COUNTIES. DISTRESSED PROPERTIES ARE NOT INCLUDED.

IF NO MARKER SHOWS FOR ANY GIVEN MONTH, NO SALES WERE REPORTED IN THAT ZIP CODE FOR THAT MONTH.

#### ESCAMBIA COUNTY

### AVERAGE LIST TO SALE PRICE SINGLE FAMILY



#### SANTA ROSA COUNTY

### AVERAGE LIST TO SALE PRICE SINGLE FAMILY



#### ESCAMBIA COUNTY

### AVERAGE LIST TO SALE PRICE CONDOMINIUMS



OCT

#### SANTA ROSA COUNTY

#### AVERAGE LIST TO SALE PRICE CONDOMINIUMS



#### PENDING SALES

OCTOBER 2022 - OCTOBE