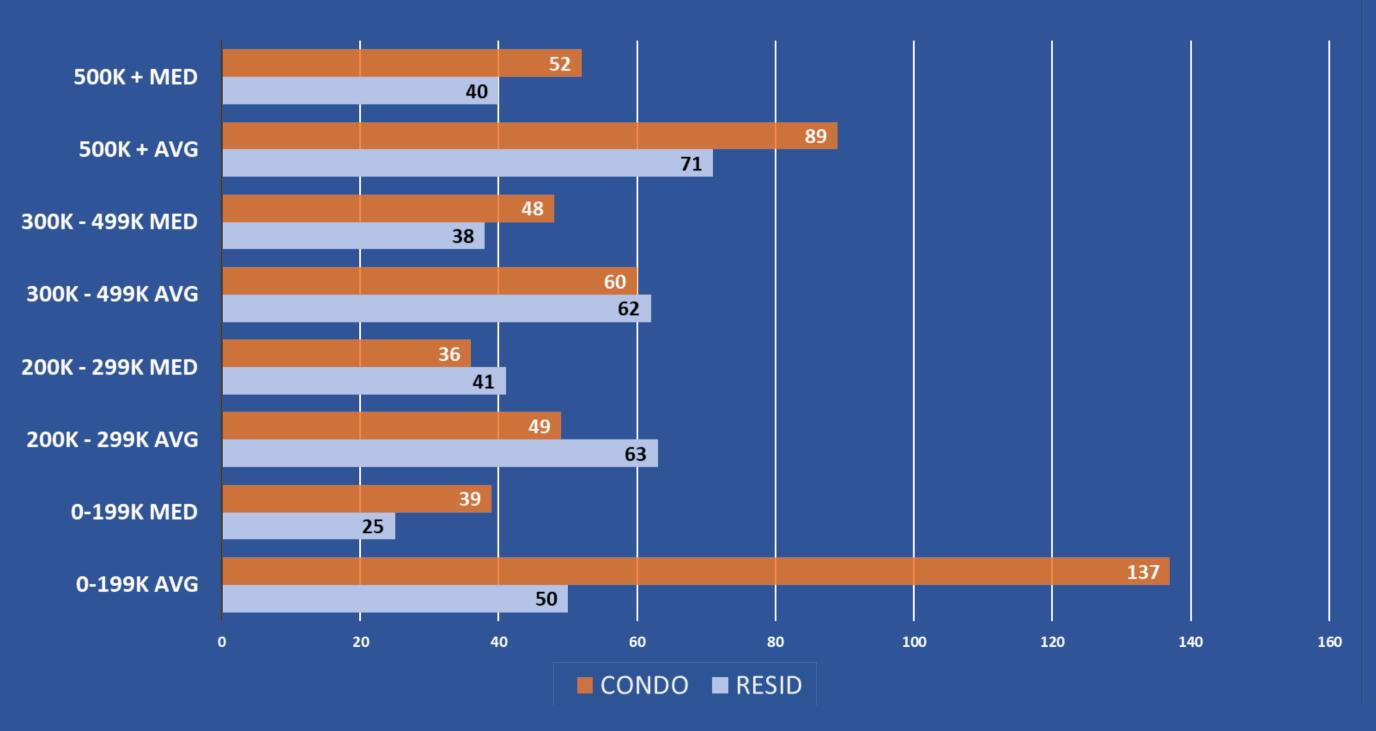

### AVERAGE MEDIAN DAYS ON MARKET

BY PRICE RANGE / PROPERTY TYPE

#### SALES BY PRICE RANGE

#### **RESIDENTIAL & CONDO**