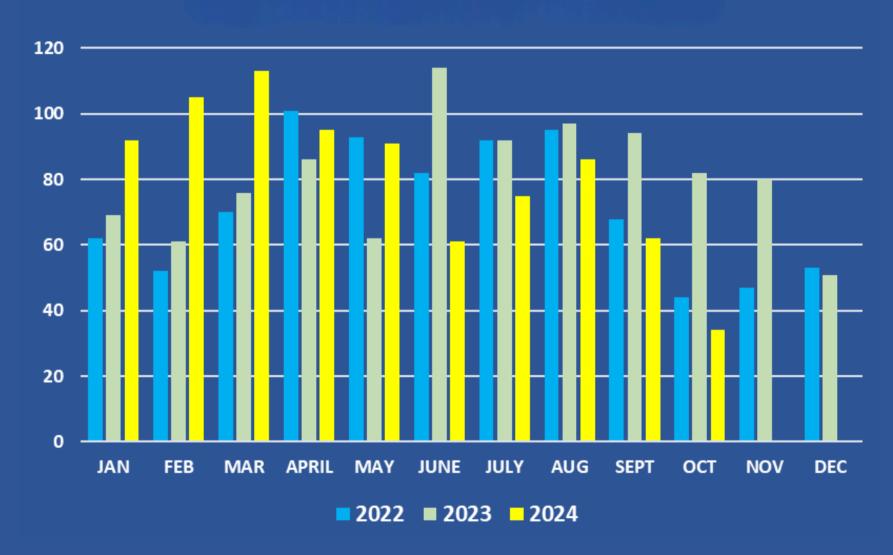

#### PENDING SALES

OCTOBER 2022 - OCTOBER 2024

PENSACOLA ASSOCIATION OF REALTORS®