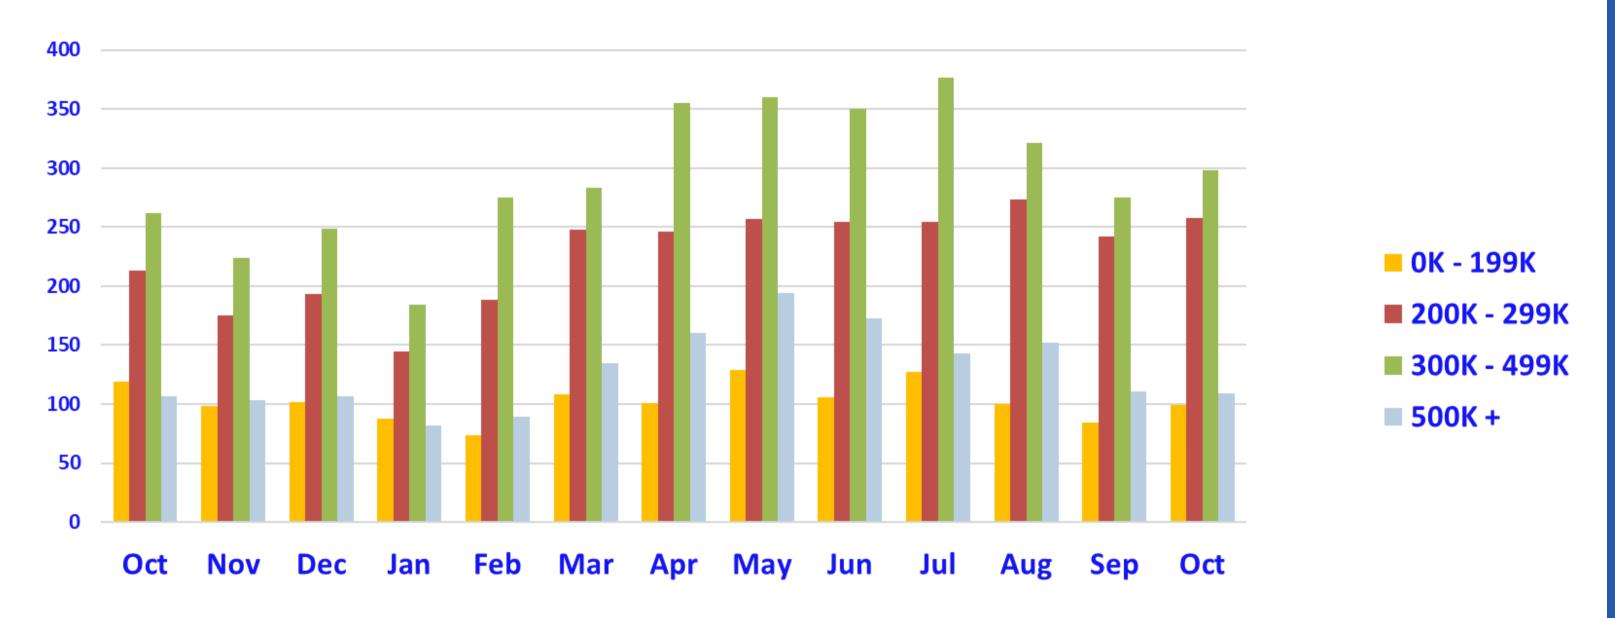

R.
- TO PRESENT A MORE ACCURATE REPRESENTATION OF BOTH PROPERTY TYPES AND PRICE RANGES, DOM ARE NOW SHOWN IN AVERAGE AND MEDIAN TOTALS. MEDIAN MEANS HALF OF THE SALES WERE ON THE MARKET ABOVE THAT NUMBER AND HALF WERE BELOW.
- SALES IN OCTOBER IMPROVED IN ALL PRICE RANGES EXCEPT FOR THE UPPERMOST, WHICH REMAINED VIRTUALLY THE SAME AS THE PRIOR MONTH.
- OCTOBER PENDING SALES WERE DOWN 12% COMPARED TO SEPTEMBER AND WERE DOWN 12% COMPARED TO LAST OCTOBER.

#### **QUARTERLY SALES**

2017 - 2024



#### MONTHLY SALES

RESIDENTIAL & CONDO COMBINED | 2021 - 2024 OCTOBER 2023: 701 | OCTOBER 2024: 781



#### MEDIAN SALE PRICE

OCTOBER 2023: \$307K | OCTOBER 2024: \$310K



### AVERAGE MEDIAN DAYS ON MARKET

BY PRICE RANGE / PROPERTY TYPE



#### SALES BY PRICE RANGE

#### **RESIDENTIAL & CONDO**



#### NEW LISTINGS BY MONTH

#### RESIDENTIAL

OCTOBER 2023: 969 OCTOBER 2024: 747



#### CONDO

OCTOBER 2023: 82 OCTOBER 2024: 34



## S/FAMINVENTORY BY PRICE INCLUDING CONTINGENTS



## S/FAM INVENTORY HISTORY INCLUDING CONTINGENTS



#### CONDO INVENTORY BY PRICE

**INCLUDING CONTINGENTS** 



#### CONDO INVENTORY HISTORY

**INCLUDING CONTINGENTS** 



Oct Nov Dec Jan Feb Mar Apr May Jun Jul Aug Sep Oct

# AVERAGE PERCENTAGE OF SOLD VS. LIST PRICE

SINGLE FAMILY & CONDO UNITS

THE FOLLOWING SLIDES DISPLAY THE *AVERAGE* PERCENTAGE OF SALE PRICE TO ORIGINAL LIST PRICE OF SINGLE-FAMILY AND CONDO UNITS BY ZIP CODE FOR THE MONTH OF OCTOBER 2024 FOR ESCAMBIA AND SANTA ROSA COUNTIES. DISTRESSED PROPERTIES ARE NOT INCLUDED.

IF NO MARKER SHOWS FOR ANY GIVEN MONTH, NO SALES WERE REPORTED IN T