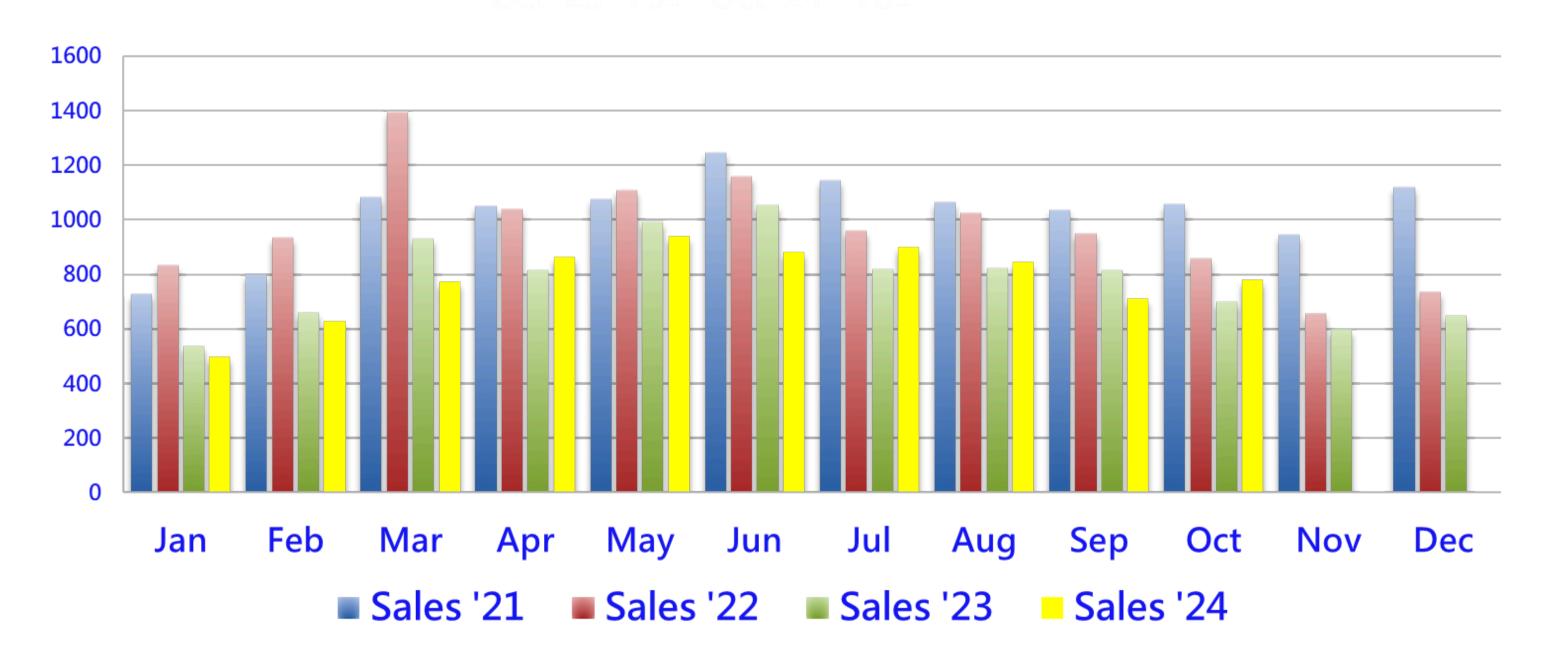

## MARKET SNAPSHOT

OCTOBER 2024

PENSACOLA ASSOCIATION OF REALTORS®

#### OCTOBER MARKET HIGHLIGHTS

- OCTOBER SALES IMPROVED 10% OVER SEPTEMBER AND NEARLY 12% OVER THE SAME MONTH LAST YEAR.
- TO PRESENT A MORE ACCURATE REPRESENTATION OF BOTH PROPERTY TYPES AND PRICE RANGES, DOM ARE NOW SHOWN IN AVERAGE AND MEDIAN TOTALS. MEDIAN MEANS HALF OF THE SALES WERE ON THE MARKET ABOVE THAT NUMBER AND HALF WERE BELOW.
- SALES IN OCTOBER IMPROVED IN ALL PRICE RANGES EXCEPT FOR THE UPPERMOST, WHICH REMAINED VIRTUALLY THE SAME AS THE PRIOR MONTH.
- OCTOBER PENDING SALES WERE DOWN 12% COMPARED TO SEPTEMBER AND WERE DOWN 12% COMPARED TO LAST OCTOBER.

#### **QUARTERLY SALES**

2017 - 2024



#### MONTHLY SALES

RESIDENTIAL & CONDO COMBINED | 2021 - 2024 OCTOBER 2023: 701 | OCTOBER 2024: 781



#### MEDIAN SALE PRICE

OCTOBER 2023: \$307K | OCTOBER 2024: \$310K



### AVERAGE MEDIAN DAYS ON MARKET

BY PRICE RANGE / PROPERTY TYPE



#### SALES BY PRICE RANGE

#### **RESIDENTIAL & CONDO**



#### NEW LISTINGS BY MONTH

#### RESIDENTIAL

OCTOBER 2023: 969 OCTOBER 2024: 747



#### CONDO

OCTOBER 2023: 82 OCTOBER 2024: 34



## S/FAMINVENTORY BY PRICE INCLUDING CONTINGENTS



## S/FAM INVENTORY HISTORY INCLUDING CONTINGENTS



#### CONDO INVENTORY BY PRICE

**INCLUDING CONTINGENTS** 



#### CONDO INVENTORY HISTORY

**INCLUDING CONTINGENTS** 



Oct Nov Dec Jan Feb Mar Apr May Jun Jul Aug Sep Oct

# AVERAGE PERCENTAGE OF SOLD VS. LIST PRICE

SINGLE FAMILY & CONDO UNITS

THE FOLLOWING SLIDES DISPLAY THE *AVERAGE* PERCENTAGE OF SALE PRICE TO ORIGINAL LIST PRICE OF SINGLE-FAMILY AND C