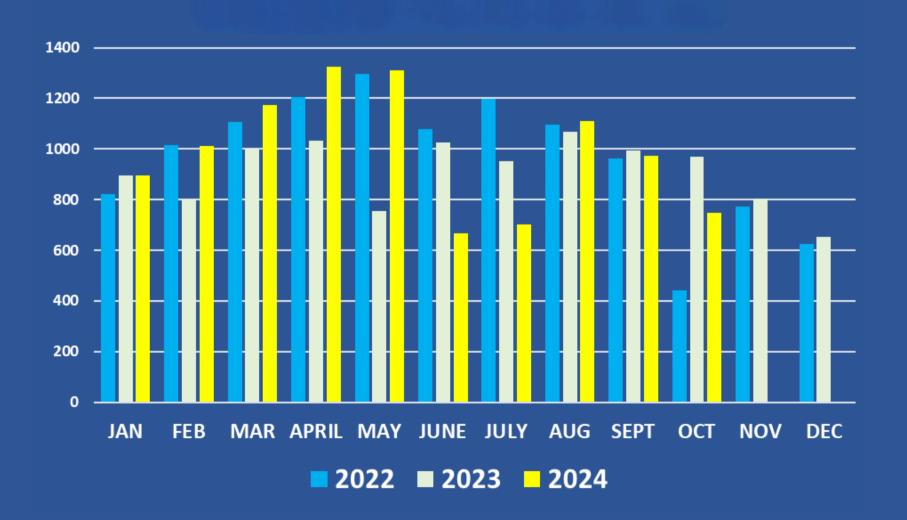

#### MONTHLY SALES

RESIDENTIAL & CONDO COMBINED | 2021 - 2024 OCTOBER 2023: 701 | OCTOBER 2024: 781